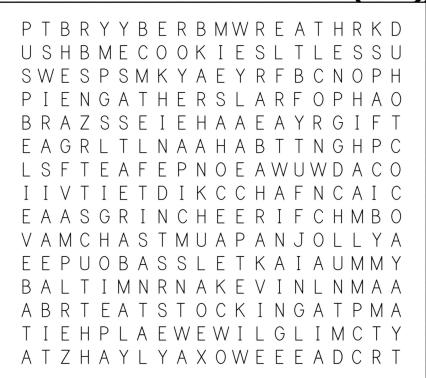

g single ever?
- 3. What Christmas beverage is also known as "milk punch"?
- 4. Who played George Bailey in the Christmas classic "It's a Wonderful Life?"
- 5. In the song "Frosty the Snowman," what made Frosty come to life?
- 6. The movie Miracle on 34th Street is based on a real-life department store. What is it?
- 7. In the song "Winter Wonderland," what do we call the snowman?
- 8. How long does it take for a tree to reach the average, ideal "Christmas tree" height?
- 9. How do you say Merry Christmas in Hawaiian?
- 10. What kind of Christmas did Elvis have?

#### **Answers:**

- 1. Coca-Cola 2. White Christmas 3. Eggnog
  - 4. Jimmy Stewart 5. An old silk hat
  - 6. Macy's
- 7. Parson Brown
- **8.** 15 years
- **9.** Mele Kalikimaka. **10.** Blue Christmas



# CHRISTMAS WORD SEARCH