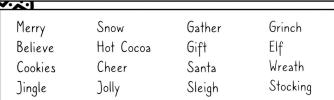

single ever?
- 3. What Christmas beverage is also known as "milk punch"?
- 4. Who played George Bailey in the Christmas classic "It's a Wonderful Life?"
- 5. In the song "Frosty the Snowman," what made Frosty come to life?
- 6. The movie Miracle on 34th Street is based on a real-life department store. What is it?
- 7. In the song "Winter Wonderland," what do we call the snowman?
- 8. How long does it take for a tree to reach the average, ideal "Christmas tree" height?
- 9. How do you say Merry Christmas in Hawaiian?
- 10. What kind of Christmas did Elvis have?

#### **Answers:**

- 1. Coca-Cola 2. White Christmas 3. Eggnog
  - 4. Jimmy Stewart 5. An old silk hat
  - 6. Macy's
- 7. Parson Brown
- **8.** 15 years
- **9.** Mele Kalikimaka. **10.** Blue Christmas



# CHRISTMAS WORD SEARCH